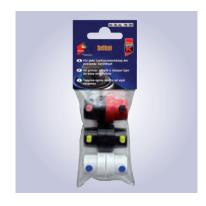

## Kwasny spray head set

Art.-No.: 746 203

Spray head set with various spray heads for flexible use with belton spray paint cans or other Kwasny spray paints.

#### **Benefits:**

- 4 different spray heads for small, medium and larger surfaces
- For improved painting results
- Spray jet is matched to the respective painted object or the painting requirements
- Spread heads can be used more than once
- Content: 6 spray heads