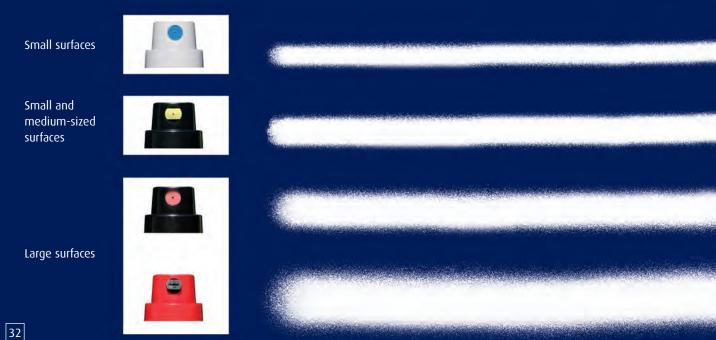

## Kwasny spray head set

Art.-No.: 746 203

Spray head set with various spray heads for flexible use with belton spray paint cans or other Kwasny spray paints.

#### **Benefits:**

- 4 different spray heads for small, medium and larger surfaces
- For improved painting results
- Spray jet is matched to the respective painted object or the painting requirements
- Spread heads can be used more than once
- Content: 6 spray heads