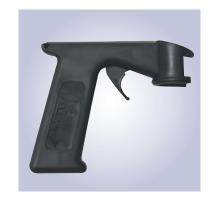

# Kwasny spray can handle

Art.-No.: 746 200 loose Art.-No.: 746 202 blistered

Spray can handle for simple standard handling when painting with belton or other spray paint products.

#### **Benefits:**

- Simple, labour-saving handling
- Secure painting results
- No impact or interference of the spray jet
- Handling like a painting gun